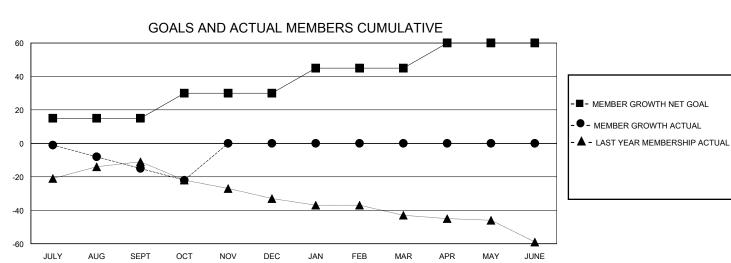

## District 9 NE

| Clubs         |               |             |               | Members               |                        |                         |                                                    |  |
|---------------|---------------|-------------|---------------|-----------------------|------------------------|-------------------------|----------------------------------------------------|--|
|               | RESULTS FOR   | R 2024-2025 |               | RESULTS FOR 2024-2025 |                        |                         |                                                    |  |
| QUARTER       | NEW CLUB GOAL | NEW CLUBS   | DROPPED CLUBS | QUARTER MEMB          | SER GROWTH NET<br>GOAL | MEMBER GROWTH<br>ACTUAL | DROPPED<br>MEMBERS ACTUAL<br>(including transfers) |  |
| JULY/AUG/SEPT | 0             | 0           | 1             | JULY/AUG/SEPT         | 15                     | 14                      | 29                                                 |  |
| OCT/NOV/DEC   | 0             | 0           | 0             | OCT/NOV/DEC           | 15                     | 7                       | 14                                                 |  |
| JAN/FEB/MAR   | 0             | 0           | 0             | JAN/FEB/MAR           | 15                     | 0                       | 0                                                  |  |
| APR/MAY/JUNE  | 1             | 0           | 0             | APR/MAY/JUNE          | 15                     | 0                       | 0                                                  |  |